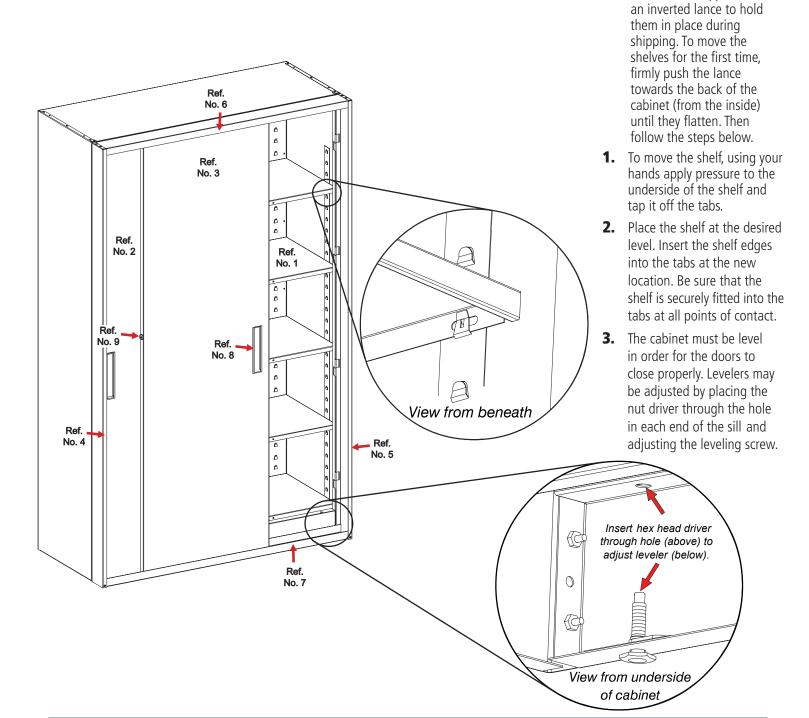

# **REPLACEMENT PARTS**

**1.** Shelves are shipped with

| REF. NO. | DESCRIPTION         | QTY. | PART NO. |
|----------|---------------------|------|----------|
| 1        | Shelf               | 1    | 308      |
| 2        | Sliding Left Door   | 1    | 056LSD   |
| 3        | Sliding Right Door  | 1    | 056RSD   |
| 4        | Left Door Frame     | 1    | 056LDF   |
| 5        | Right Door Frame    | 1    | 056RDF   |
| 6        | Sliding Door Header | 1    | 056SDH   |
| 7        | Sliding Door Footer | 1    | 056SDF   |
| 8        | Sliding Door Handle | 1    | SPH-1    |
| 9        | Cam Lock            | 1    | CL-1     |